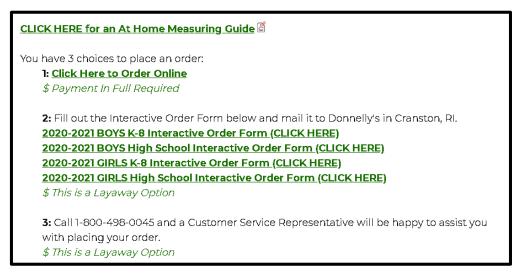

### **Ordering Uniforms**

1. Start by going onto the Donnelly's website www.donnellysclothing.com/ATLANFALLMA

You will find the 3 ways to place your order as well as an interactive guide as seen below:

- 2. You only need a \$20 deposit per order placed by phone or by mail, "Layaway Option".
- 3. If you complete your order online payment in full is required.